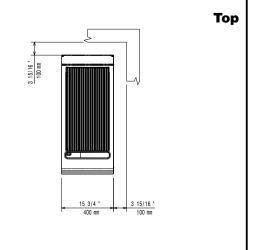

### Construction

- All exterior panels in Stainless Steel with Scotch Brite finishing
- AISI 304 stainless steel worktop, 2mm thick.
- Model has right-angled side edges to allow flush fitting joints between units, eliminating gaps and possible dirt traps.
- Unit is 900mm deep to give a larger working surface area