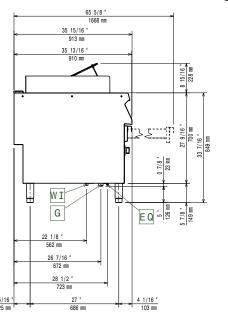

### Construction

- All exterior panels in Stainless Steel with Scotch Brite finishing
- AISI 304 stainless steel worktop, 2mm thick.
- Model has right-angled side edges to allow flush fitting joints between units, eliminating gaps and possible dirt traps.
- Unit is 900mm deep to give a larger working surface area