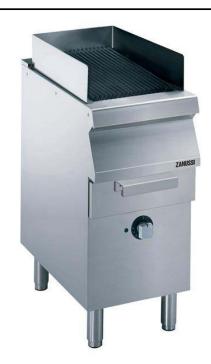

## Modular Cooking Range Line EVO900 Half Module Electric Grill

| ITEM #  |   |
|---------|---|
| MODEL # |   |
| NAME #  |   |
|         |   |
| SIS #   | _ |
| AIA #   |   |

392270 (Z9GREDGCFU)

Electric grill, half module - free standing

#### Item No.

Heating via incoloy armoured heating elements positioned under the cooking grid. Cooking surface grids in enameled cast iron, easily removable for cleaning. Includes drip tray for the collection of grease and fat. Exterior panels of unit in stainless steel with Scotch Brite finish. Extra strength work top in heavy duty 2 mm stainless steel. Right-angled side edges to allow flush-fitting junction between units.

#### **Main Features**

- Incoloy armoured heating elements positioned under the cooking grid.
- Each bank of elements has a temperature controlled thermostat.
- · Power indicator light.
- Drip tray to collect residual cooking juices and fat.
- Stainless steel high splash guards on the rear and sides of cooking surface. Splash guards can be easily removed for cleaning and are dishwasher-safe.
- The special design of the control knob system guarantees against water infiltration.
- IPX5 water protection.
- Energy regulation through a control knob.
- Heating element can be tilted frontally for easy cleaning.
- Monoblock structure gives better stability and easier installation.
- The cooking surface is double-sided: one for meat and the other for fish and vegetables.
- The drawer can be filled with water to obtain vapor to cook softener food and to facilitate the cleaning of the drawer.
- The low temperature of the external panels allow to work in safety.
- Cooking grids made in highly resistant enameled cast iron for easy cleaning.

### Construction

- All exterior panels in Stainless Steel with Scotch Brite finishing
- AISI 304 stainless steel worktop, 2mm thick.
- Model has right-angled side edges to allow flush fitting joints between units, eliminating gaps and possible dirt traps.
- Unit is 900mm deep to give a larger working surface area