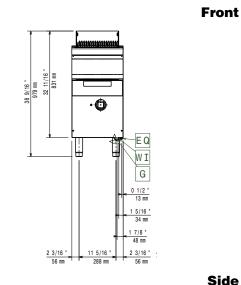

### Construction

- All exterior panels in Stainless Steel with Scotch Brite finishing
- AISI 304 stainless steel worktop, 2mm thick.
- Model has right-angled side edges to allow flush fitting joints between units, eliminating gaps and possible dirt traps.
- Unit is 900mm deep to give a larger working surface area